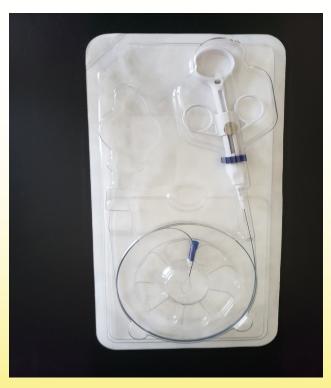

#### **AVAILABLE PRODUCTS:**

1.7FR 4WIRE 120CM NITINOL-TIPLESS

1.7FR 4WIRE 120CM NITINOL-TIPLESS. flexible

1.9FR 4WIRE 120CM NITINOL- TIPLESS

1.9FR 4WIRE 120CM NITINOL-TIPLESS. flexible

2.2FR 4WIRE 120CM NITINOL-TIPLESS

2.2FR 4WIRE 120CM NITINOL-TIPLESS, flexible

2.4FR 4WIRE 120CM NITINOL-TIPLESS

2.4FR 4WIRE 120CM NITINOL-TIPLESS, flexible

ALL THE PRODUCTS ARE SINGLE USE AND STERILE

FDA 510(k): K 124003 partner for the next generation of technology. The will be the **BEST** partner for: