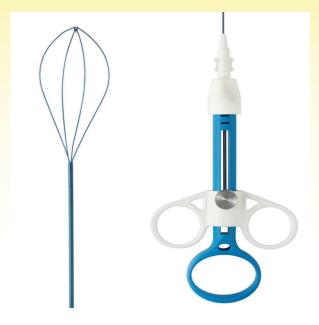

## MED FIBERS, Inc. GRABHOLD™ STONE BASKETS **NITINOL AND TIPLESS DESIGN**

MED FIBERS, Inc. with its key management and the combined optical glass, and optical fiber experience is your permanent performing product improvements will provide you with the quality you expect from your vendor, and we

MED FIBERS GRABHOLD™ stone baskets with its Nitinol and tipless design allows to position the basket directly against the mucosal lining to reduce bleeding, maintain a great and clear working field and reduce trauma.

The memory characteristics of the nitinol wire allows the basket to return to its originally shape when the extractor is developed.

The flexibility of the baskets sheets allows you to fully deflect the ureteroscope during stone manipulation.

The scissor style handle is designed to keep the basket and stone within the focal range of the ureteroscope.